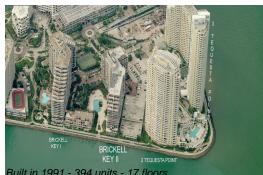

#### **Building Information**

| Number of units:                         | 394 |
|------------------------------------------|-----|
| Number of active listings for rent:      | 15  |
| Number of active listings for sale:      | 29  |
| Building inventory for sale:             | 7%  |
| Number of sales over the last 12 months: | 6   |
| Number of sales over the last 6 months:  | 1   |
| Number of sales over the last 3 months:  | 0   |