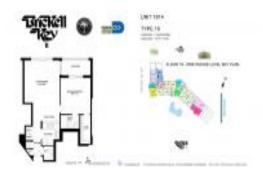

# Unit 1814 - Brickell Key 2

1814 - 540 Brickell Key Dr, Miami, FL, Miami-Dade 33131

## **Unit Information**

| MLS Number:<br>Status:<br>Size:<br>Bedrooms:<br>Full Bathrooms:<br>Half Bathrooms:<br>Parking Spaces:<br>View:<br>Rental Price:<br>List PPSF:<br>Valuated Price: | A11573495<br>Active<br>720 Sq ft.<br>1<br>1<br>1 Space,Covered Parking,Parking Garage<br>Bay,Ocean View,Direct Ocean<br>\$3,000<br>\$4<br>\$389,000 |
|------------------------------------------------------------------------------------------------------------------------------------------------------------------|-----------------------------------------------------------------------------------------------------------------------------------------------------|
| Valuated Price:<br>Valuated PPSF:                                                                                                                                | \$389,000<br>\$540                                                                                                                                  |
|                                                                                                                                                                  |                                                                                                                                                     |