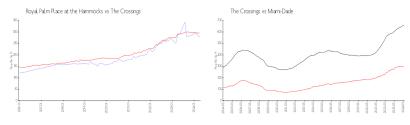

#### **Market Information**

Royal Palm Place at \$277/sq. ft.

the Hammocks:

The Crossings: \$298/sq. ft.

The Crossings: \$298/sq. ft.

Miami-Dade: \$698/sq. ft.