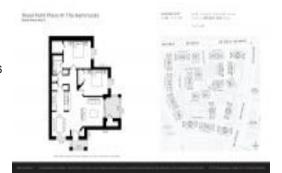

# Unit 10410 SW 157th Ct # 103 - Royal Palm Place at the Hammocks

10410 SW 157th Ct # 103 - 10420 SW 158 Ct, The Crossings, FL, Miami-Dade 33196

#### **Unit Information**

 MLS Number:
 A11573506

 Status:
 Active

 Size:
 891 Sq ft.

 Bedrooms:
 2

 Full Bathrooms:
 1

Half Bathrooms:

Parking Spaces: 2 Spaces, Assigned Parking, Guest Parking

 View:
 Garden View

 Rental Price:
 \$2,400

 List PPSF:
 \$3

 Valuated Price:
 \$245,000

 Valuated PPSF:
 \$275

The above valuated price is a baseline figure that does not take into account any specific renovation, upgrade, split, merge, or deterioration of the unit.