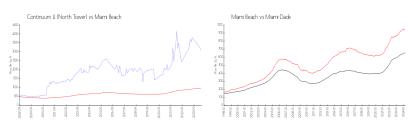

#### **Market Information**

Continuum II (North \$3097/sq. ft.

. .. (.

Tower):

Miami Beach: \$937/sq. ft.

Miami Beach: \$937/sq. ft.

Miami-Dade: \$694/sq. ft.