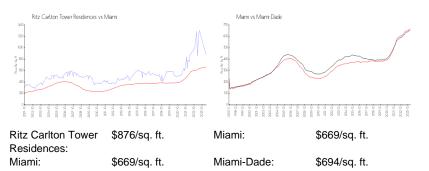

# **Inventory for Sale**

| Ritz Carlton Tower Residences | 4% |
|-------------------------------|----|
| Miami                         | 4% |
| Miami-Dade                    | 3% |