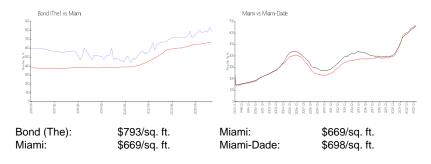

# Unit 2401 - Bond (The)

2401 - 1080 Brickell Ave, Miami, FL, Miami-Dade 33131

#### **Unit Information**

 MLS Number:
 A11573614

 Status:
 Active

 Size:
 1,134 Sq ft.

 Bedrooms:
 2

Full Bathrooms:

Half Bathrooms:

Parking Spaces: 1 Space, Valet Parking

 View:
 Other View

 Rental Price:
 \$6,000

 List PPSF:
 \$5

 Valuated Price:
 \$861,000

 Valuated PPSF:
 \$759

The above valuated price is a baseline figure that does not take into account any specific renovation, upgrade, split, merge, or deterioration of the unit.