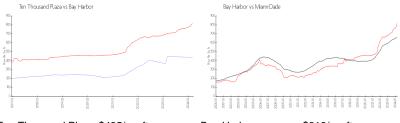

#### **Market Information**

Ten Thousand Plaza:\$435/sq. ft. Bay Harbor: \$818/sq. ft. Bay Harbor: \$818/sq. ft. Miami-Dade: \$698/sq. ft.