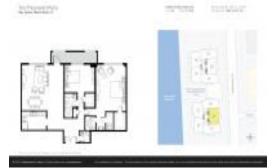

# Unit 325 - Ten Thousand Plaza

325 - 10000 W Bay Harbour Dr, Bay Harbor, FL, Miami-Dade 33154

#### **Unit Information**

 MLS Number:
 A11573681

 Status:
 Active

 Size:
 1,480 Sq ft.

Bedrooms: 2 Full Bathrooms: 2 Half Bathrooms: 1

Parking Spaces: 1 Space, Street Parking

 View:
 \$755,000

 List Price:
 \$755,000