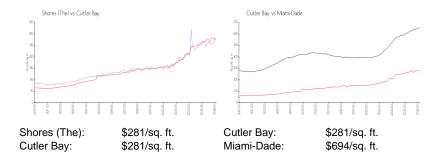

 List PPSF:
 \$2

 Valuated Price:
 \$372,000

 Valuated PPSF:
 \$281

The above valuated price is a baseline figure that does not take into account any specific renovation, upgrade, split, merge, or deterioration of the unit.

# **Inventory for Sale**

 Shores (The)
 3%

 Cutler Bay
 2%

 Miami-Dade
 3%