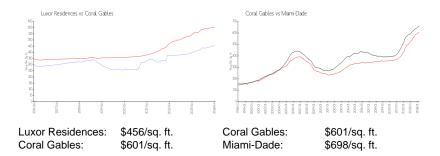

### **Inventory for Sale**

Luxor Residences0%Coral Gables2%Miami-Dade3%

## Avg. Time to Close Over Last 12 Months

Luxor Residences35 daysCoral Gables62 daysMiami-Dade81 days