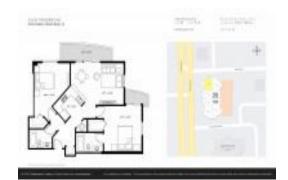

# **Unit 1506 - Luxor Residences**

1506 - 2301 SW 27 Ave, Coral Gables, FL, Miami-Dade 33145

#### **Unit Information**

MLS Number: A11573693
Status: Active
Size: 1,128 Sq ft.

Bedrooms: 2 Full Bathrooms: 2

Half Bathrooms:

Parking Spaces: 1 Space, Assigned Parking, Covered

 View:
 Parking

 Voley:
 Other View