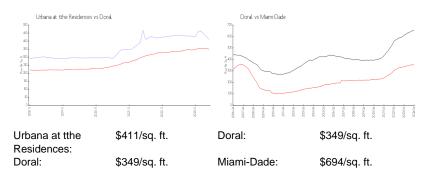

The above valuated price is a baseline figure that does not take into account any specific renovation, upgrade, split, merge, or deterioration of the unit.

\$410

## **Inventory for Sale**

| Urbana at tthe Residences | 3% |
|---------------------------|----|
| Doral                     | 2% |
| Miami-Dade                | 3% |