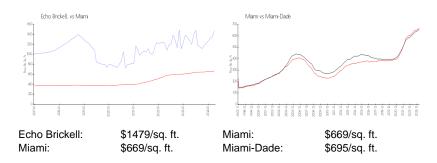

## **Inventory for Sale**

 Echo Brickell
 11%

 Miami
 4%

 Miami-Dade
 3%

## Avg. Time to Close Over Last 12 Months

Echo Brickell 68 days Miami 84 days Miami-Dade 81 days