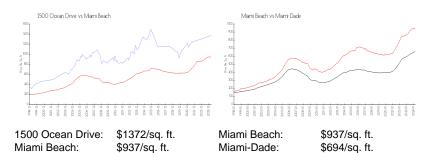

3

Half Bathrooms: Parking Spaces:

View: Ocean View, Direct Ocean

 Rental Price:
 \$10,000

 List PPSF:
 \$4

 Valuated Price:
 \$3,799,000

 Valuated PPSF:
 \$1,638

The above valuated price is a baseline figure that does not take into account any specific renovation, upgrade, split, merge, or deterioration of the unit.

#### **Building Information**

Number of units:

Number of active listings for rent:

Number of active listings for sale:

Suilding inventory for sale:

Number of sales over the last 12 months:

Number of sales over the last 6 months:

Number of sales over the last 3 months:

0



1500 Ocean Drive Management 305-534-0165 Ext 1 manager@1500oceandrive.com Concierge 305-534-0165 Ext 2 concierge@1500oceandrive.com

http://www.1500oceandrive.com

## **Market Information**



## **Inventory for Sale**

 1500 Ocean Drive
 8%

 Miami Beach
 4%

 Miami-Dade
 3%

# Avg. Time to Close Over Last 12 Months

1500 Ocean Drive27 daysMiami Beach97 daysMiami-Dade81 days