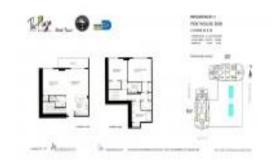

#### **Unit Information**

 MLS Number:
 A11573852

 Status:
 Active

 Size:
 1,404 Sq ft.

Bedrooms: 2
Full Bathrooms: 2
Half Bathrooms: 1

Parking Spaces: 2 Spaces, Assigned Parking, Valet Parking

View: Bay,Intracoastal View,Water View