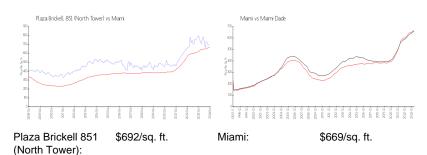

#### **Market Information**

Miami-Dade:

\$698/sq. ft.

Inventory for Sale

Miami:

Plaza Brickell 851 (North Tower) 2% Miami 4% Miami-Dade 3%

## Avg. Time to Close Over Last 12 Months

\$669/sq. ft.

Plaza Brickell 851 (North Tower) 74 days Miami 84 days Miami-Dade 81 days