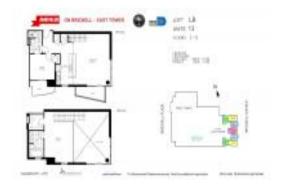

# **Unit 813 - Avenue On Brickell (East Tower)**

813 - 1060 Brickell Av, Miami, FL, Miami-Dade 33131

#### **Unit Information**

 MLS Number:
 A11573875

 Status:
 Active

 Size:
 1,440 Sq ft.

 Bedrooms:
 2

Bedrooms: 2 Full Bathrooms: 2

Half Bathrooms:
Parking Spaces: 1 Space

 View:
 \$5,900