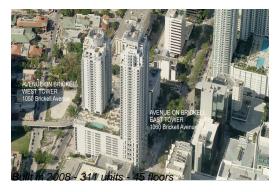

# **Unit 813 - Avenue On Brickell (East Tower)**

813 - 1060 Brickell Av, Miami, FL, Miami-Dade 33131

#### **Building Information**

Number of units:311Number of active listings for rent:13Number of active listings for sale:12Building inventory for sale:3%Number of sales over the last 12 months:7Number of sales over the last 6 months:2Number of sales over the last 3 months:1