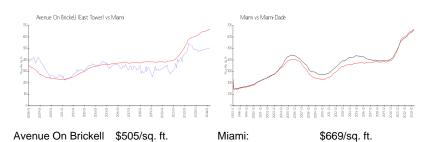

## **Market Information**

(East Tower):

Miami: \$669/sq. ft. Miami-Dade: \$698/sq. ft.