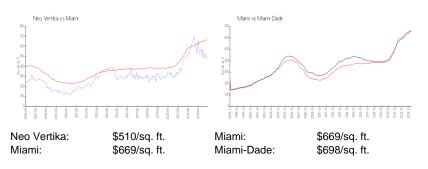

### **Inventory for Sale**

| Neo Vertika | 3% |
|-------------|----|
| Miami       | 4% |
| Miami-Dade  | 3% |

#### Avg. Time to Close Over Last 12 Months

| Neo Vertika | 67 days |
|-------------|---------|
| Miami       | 84 days |
| Miami-Dade  | 81 days |