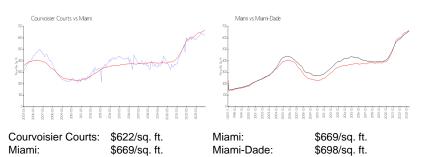

#### **Market Information**

| Courvoisier Courts | 1% |
|--------------------|----|
| Miami              | 4% |
| Miami-Dade         | 3% |
|                    |    |

## Avg. Time to Close Over Last 12 Months

| Courvoisier Courts | 47 days |
|--------------------|---------|
| Miami              | 84 days |
| Miami-Dade         | 81 days |

mere Bernaria la mana