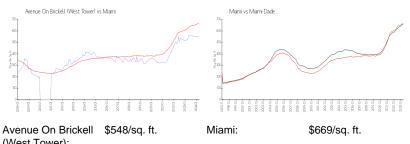

#### **Market Information**

| (west rower): |               |             |               |
|---------------|---------------|-------------|---------------|
| Miami:        | \$669/sq. ft. | Miami-Dade: | \$698/sq. ft. |