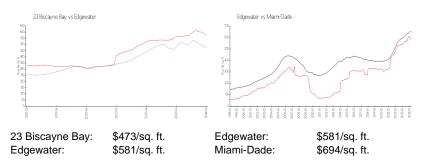

# **Market Information**

# **Inventory for Sale**

| 23 Biscayne Bay | 4% |
|-----------------|----|
| Edgewater       | 4% |
| Miami-Dade      | 3% |

# Avg. Time to Close Over Last 12 Months

| 23 Biscayne Bay | 29 days |
|-----------------|---------|
| Edgewater       | 88 days |
| Miami-Dade      | 81 days |

Diversite

####