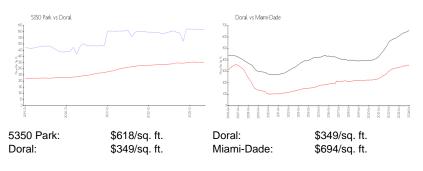

### **Inventory for Sale**

| 5350 Park  | 8% |
|------------|----|
| Doral      | 2% |
| Miami-Dade | 3% |

### Avg. Time to Close Over Last 12 Months

| 5350 Park  | 98 days |
|------------|---------|
| Doral      | 49 days |
| Miami-Dade | 81 days |

Distant-