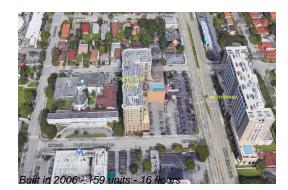

# Unit 1013 - Keystone Park

1013 - 4242 NW 2 St, Miami, FL, Miami-Dade 33126

#### **Building Information**

| Number of units:                         | 159 |
|------------------------------------------|-----|
| Number of active listings for rent:      | 0   |
| Number of active listings for sale:      | 2   |
| Building inventory for sale:             | 1%  |
| Number of sales over the last 12 months: | 6   |
| Number of sales over the last 6 months:  | 1   |
| Number of sales over the last 3 months:  | 1   |