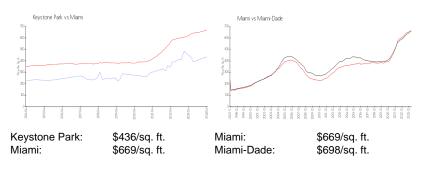

### **Inventory for Sale**

| Keystone Park | 1% |
|---------------|----|
| Miami         | 4% |
| Miami-Dade    | 3% |

# Avg. Time to Close Over Last 12 Months

| Keystone Park | 101 days |
|---------------|----------|
| Miami         | 84 days  |
| Miami-Dade    | 81 days  |