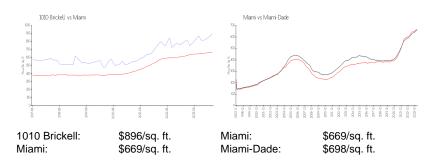

## **Market Information**

## **Inventory for Sale**

 1010 Brickell
 4%

 Miami
 4%

 Miami-Dade
 3%

## Avg. Time to Close Over Last 12 Months

1010 Brickell162 daysMiami84 daysMiami-Dade81 days