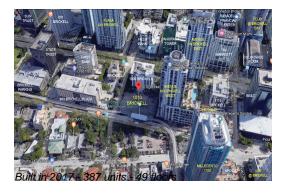

# Unit 2307 - 1010 Brickell

2307 - 1010 Brickell Ave, Miami, FL, Miami-Dade 33131

## **Building Information**

Number of units: 387
Number of active listings for rent: 0
Number of active listings for sale: 14
Building inventory for sale: 3%
Number of sales over the last 12 months: 18
Number of sales over the last 6 months: 6
Number of sales over the last 3 months: 4