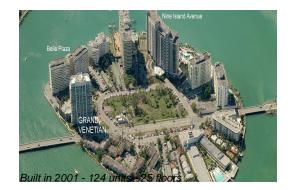

#### **Building Information**

| Number of units:                         | 124 |
|------------------------------------------|-----|
| Number of active listings for rent:      | 3   |
| Number of active listings for sale:      | 7   |
| Building inventory for sale:             | 5%  |
| Number of sales over the last 12 months: | 10  |
| Number of sales over the last 6 months:  | 4   |
| Number of sales over the last 3 months:  | 3   |