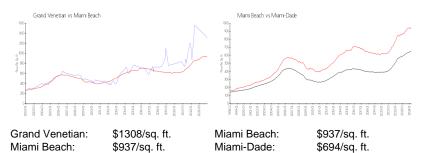

## Avg. Time to Close Over Last 12 Months

| Grand Venetian | 78 days |
|----------------|---------|
| Miami Beach    | 97 days |
| Miami-Dade     | 81 days |