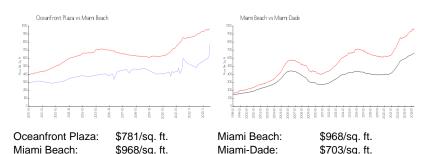

ms: Full Bathrooms: Half Bathrooms:

Parking Spaces: 1 Space

 View:
 \$2,500

 Rental Price:
 \$2,500

 List PPSF:
 \$2

 Valuated Price:
 \$737,000

 Valuated PPSF:
 \$686

The above valuated price is a baseline figure that does not take into account any specific renovation, upgrade, split, merge, or deterioration of the unit.

2

## **Building Information**

Number of units: 192
Number of active listings for rent: 0
Number of active listings for sale: 5
Building inventory for sale: 2%
Number of sales over the last 12 months: 3
Number of sales over the last 6 months: 2
Number of sales over the last 3 months: 1

### **Building Association Information**

Ocean Front Plaza Condo Association

Address: 2625 Collins Ave, Miami Beach, FL 33140, Phone: +1 305-534-6831

# **Market Information**



### **Inventory for Sale**

Oceanfront Plaza 3%
Miami Beach 4%
Miami-Dade 3%

## Avg. Time to Close Over Last 12 Months

Oceanfront Plaza 10 days Miami Beach 97 days Miami-Dade 81 days