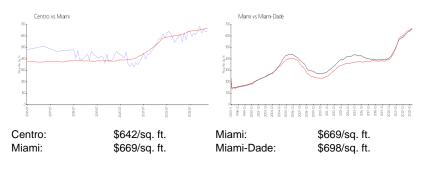

### **Inventory for Sale**

| Centro     | 8% |
|------------|----|
| Miami      | 4% |
| Miami-Dade | 3% |

## Avg. Time to Close Over Last 12 Months

| Centro     | 91 days |
|------------|---------|
| Miami      | 84 days |
| Miami-Dade | 81 days |