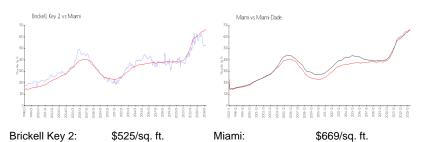

### **Market Information**

Miami-Dade:

\$698/sq. ft.

### Avg. Time to Close Over Last 12 Months

\$669/sq. ft.

Brickell Key 2 51 days 84 days Miami Miami-Dade 81 days