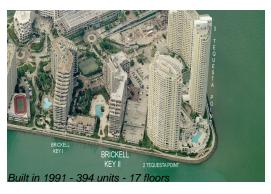

## **Building Information**

Number of units: 394 Number of active listings for rent: 15 Number of active listings for sale: 29 Building inventory for sale: 7% Number of sales over the last 12 months: Number of sales over the last 6 months: Number of sales over the last 3 months:

Brickell Key two Condominium 305.381.7777