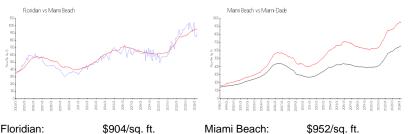

### **Market Information**

| Fiondian.    | \$904/SQ. II. | Mami beach. | \$95∠/sq. π.  |
|--------------|---------------|-------------|---------------|
| Miami Beach: | \$952/sq. ft. | Miami-Dade: | \$698/sq. ft. |