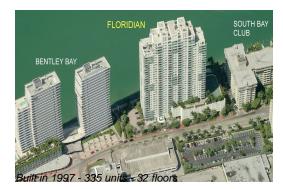

# Unit 1603 - Floridian

1603 - 650 West Av, Miami Beach, FL, Miami-Dade 33139

#### **Building Information**

| Number of units:                         | 334 |
|------------------------------------------|-----|
| Number of active listings for rent:      | 17  |
| Number of active listings for sale:      | 27  |
| Building inventory for sale:             | 8%  |
| Number of sales over the last 12 months: | 18  |
| Number of sales over the last 6 months:  | 13  |
| Number of sales over the last 3 months:  | 5   |

#### **Building Association Information**

Floridian Condominiums (305) 604-6038