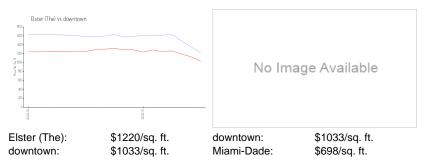

ted PPSF:  | \$1,238                     |

The above valuated price is a baseline figure that does not take into account any specific renovation, upgrade, split, merge, or deterioration of the unit.

#### **Building Information**

| Number of units:                         | 646 |
|------------------------------------------|-----|
| Number of active listings for rent:      | 0   |
| Number of active listings for sale:      | 62  |
| Building inventory for sale:             | 9%  |
| Number of sales over the last 12 months: | 2   |
| Number of sales over the last 6 months:  | 2   |
| Number of sales over the last 3 months:  | 1   |

## **Building Association Information**

The Elser Residences Miami Address: 398 NE 5th St, Miami, FL 33132 Phone: +1 305-744-5842

## **Market Information**



#### **Inventory for Sale**

| Elster (The) | 10% |
|--------------|-----|
| downtown     | 9%  |
| Miami-Dade   | 3%  |

# Avg. Time to Close Over Last 12 Months

| Elster (The) | 81 days  |
|--------------|----------|
| downtown     | 100 days |
| Miami-Dade   | 81 days  |



#### TTO an Allerthe