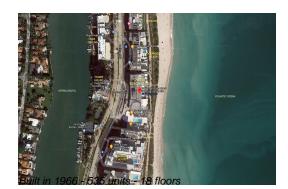

# Unit 822 - Castle Beach Club

822 - 5445 Collins Ave, Miami Beach, FL, Miami-Dade 33140

## **Building Information**

| Number of units:                         | 535 |
|------------------------------------------|-----|
| Number of active listings for rent:      | 0   |
| Number of active listings for sale:      | 19  |
| Building inventory for sale:             | 3%  |
| Number of sales over the last 12 months: | 3   |
| Number of sales over the last 6 months:  | 1   |
| Number of sales over the last 3 months:  | 1   |