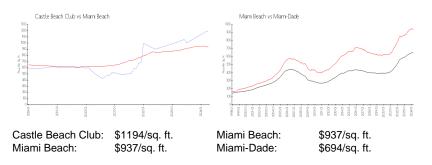

## **Inventory for Sale**

| Castle Beach Club | 4% |
|-------------------|----|
| Miami Beach       | 4% |
| Miami-Dade        | 3% |

Avg. Time to Close Over Last 12 Months

Constructed a