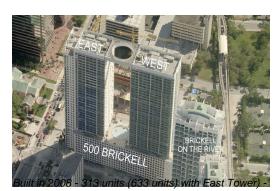

## **Building Information**

| Number of units:                         | 313 |
|------------------------------------------|-----|
| Number of active listings for rent:      | 22  |
| Number of active listings for sale:      | 11  |
| Building inventory for sale:             | 3%  |
| Number of sales over the last 12 months: | 23  |
| Number of sales over the last 6 months:  | 12  |
| Number of sales over the last 3 months:  | 5   |
|                                          |     |

## The same state of the second

43 floors