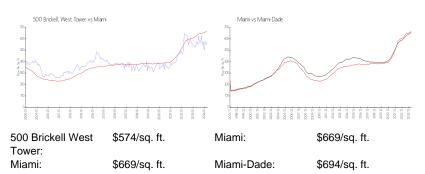

#### **Market Information**

## **Inventory for Sale**

| 500 Brickell West Tower | 4% |
|-------------------------|----|
| Miami                   | 4% |
| Miami-Dade              | 3% |

## Avg. Time to Close Over Last 12 Months

| 500 Brickell West Tower | 56 days |
|-------------------------|---------|
| Miami                   | 84 days |
| Miami-Dade              | 81 days |

STREET, PART