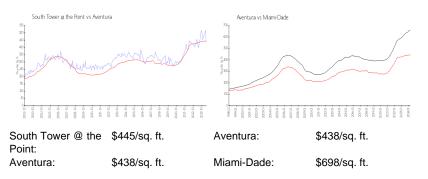

## **Inventory for Sale**

| South Tower @ the Point | 5% |
|-------------------------|----|
| Aventura                | 4% |
| Miami-Dade              | 3% |

1000000

South Tower @ the Point Aventura Miami-Dade 85 days 87 days 81 days