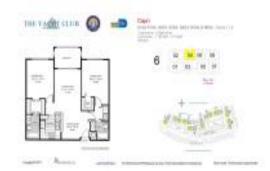

# Unit 6204 - Yacht Club at Aventura

6204 - 19501 E Country Club Dr, Aventura, FL, Miami-Dade 33180

# **Unit Information**

| MLS Number:<br>Status:<br>Size:<br>Bedrooms:<br>Full Bathrooms: | A11574378<br>Active<br>1,180 Sq ft.<br>2<br>2 |
|-----------------------------------------------------------------|-----------------------------------------------|
| Half Bathrooms:                                                 |                                               |
| Parking Spaces:<br>View:                                        | 1 Space, Guest Parking                        |
| List Price:                                                     | \$535,000                                     |
| List PPSF:                                                      | \$453                                         |
| Valuated Price:<br>Valuated PPSF:                               | \$599,000<br>\$508                            |