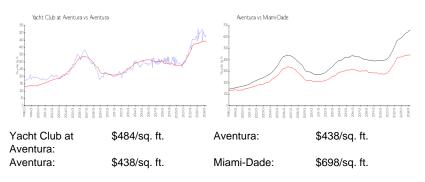

-------|-----|
| Number of active listings for rent:      | 41  |
| Number of active listings for sale:      | 20  |
| Building inventory for sale:             | 4%  |
| Number of sales over the last 12 months: | 26  |
| Number of sales over the last 6 months:  | 17  |
| Number of sales over the last 3 months:  | 8   |

#### **Recent Sales**

| Unit # | Size        | Closing Date | Sale Price | PPSF  |
|--------|-------------|--------------|------------|-------|
| 4202   | 1,100 sq ft | Apr 2024     | \$530,000  | \$482 |
| 1508   | 1,320 sq ft | Apr 2024     | \$785,000  | \$595 |
| 9402   | 1,100 sq ft | Mar 2024     | \$530,000  | \$482 |
| 8307   | 1,180 sq ft | Feb 2024     | \$460,000  | \$390 |
| 6608   | 1,100 sq ft | Feb 2024     | \$650,000  | \$591 |

## **Market Information**



# **Inventory for Sale**

| Yacht Club at Aventura | 5% |
|------------------------|----|
| Aventura               | 4% |
| Miami-Dade             | 3% |

## Avg. Time to Close Over Last 12 Months

| Yacht Club at Aventura | 72 days |
|------------------------|---------|
| Aventura               | 87 days |
| Miami-Dade             | 81 days |