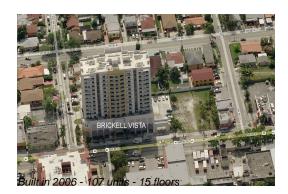

# Unit 1610 - Brickell Vista

1610 - 900 SW 8 St, Miami, FL, Miami-Dade 33130

#### **Building Information**

| Number of units:                         | 107 |
|------------------------------------------|-----|
|                                          | 107 |
| Number of active listings for rent:      | 6   |
| Number of active listings for sale:      | 2   |
| Building inventory for sale:             | 1%  |
| Number of sales over the last 12 months: | 4   |
| Number of sales over the last 6 months:  | 3   |
| Number of sales over the last 3 months:  | 2   |