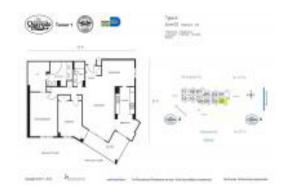

# Unit 1702 - Tower of Quayside 1

1702 - 1000 Towerside Ter, Miami Shores, FL, Miami-Dade 33138

#### **Unit Information**

 MLS Number:
 A11574433

 Status:
 Active

 Size:
 1,544 Sq ft.

Bedrooms: 2
Full Bathrooms: 2
Half Bathrooms:

Parking Spaces: Valet Parking

View: Bay, Garden View, Intracoastal View

 Rental Price:
 \$5,000