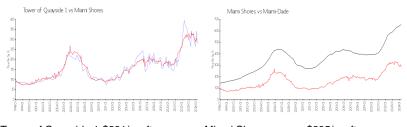

## **Market Information**

Tower of Quayside 1:\$281/sq. ft. Miami Shores: \$285/sq. ft. Miami Shores: \$285/sq. ft. Miami-Dade: \$694/sq. ft.