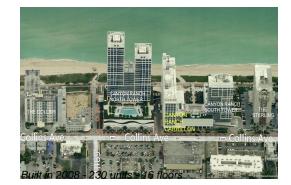

# Unit 616 - Canyon Ranch Carillon

616 - 6801 Collins Av, Miami Beach, FL, Miami-Dade 33141

### **Building Information**

| Number of units:                         | 230 |
|------------------------------------------|-----|
| Number of active listings for rent:      | 0   |
| Number of active listings for sale:      | 21  |
| Building inventory for sale:             | 9%  |
| Number of sales over the last 12 months: | 7   |
| Number of sales over the last 6 months:  | 4   |
| Number of sales over the last 3 months:  | 2   |