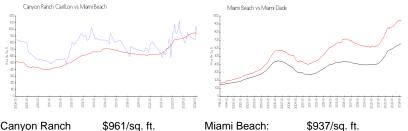

#### **Market Information**

| Canyon Ranch | \$961/sq. ft. | Miami Beach: | \$937/sq. ft. |
|--------------|---------------|--------------|---------------|
| Carillon:    |               |              |               |
| Miami Beach: | \$937/sq. ft. | Miami-Dade:  | \$694/sq. ft. |