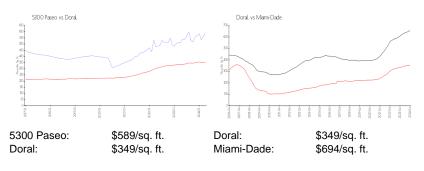

### **Inventory for Sale**

| 5300 Paseo | 6% |
|------------|----|
| Doral      | 2% |
| Miami-Dade | 3% |

## Avg. Time to Close Over Last 12 Months

| 5300 Paseo | 51 days |
|------------|---------|
| Doral      | 48 days |
| Miami-Dade | 81 days |