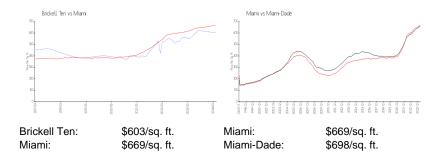

# **Inventory for Sale**

Brickell Ten 5% 4% Miami Miami-Dade 3%

### Avg. Time to Close Over Last 12 Months

Brickell Ten 134 days 84 days Miami Miami-Dade 81 days