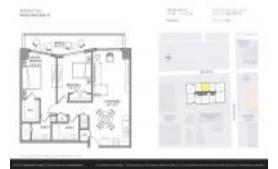

# Unit 1906 - Brickell Ten

1906 - 1010 SW 2 Ave, Miami, FL, Miami-Dade 33130

#### **Unit Information**

MLS Number: A11574500 Status: Active Size: 940 Sq ft. Bedrooms: 2 2

Full Bathrooms:

Half Bathrooms: Parking Spaces:

View:

Rental Price: \$3,600 List PPSF: \$4 Valuated Price: \$595,000 Valuated PPSF: \$633