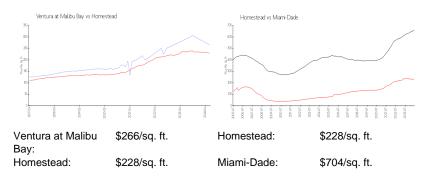

 Valuated Price:
 \$367,000

The above valuated price is a baseline figure that does not take into account any specific renovation, upgrade, split, merge, or deterioration of the unit.

\$266

### **Inventory for Sale**

Ventura at Malibu Bay 3% Homestead 2% Miami-Dade 3%

# Avg. Time to Close Over Last 12 Months

Ventura at Malibu Bay 9 days Homestead 48 days Miami-Dade 83 days