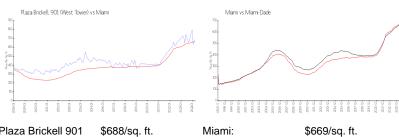

# **Market Information**

Plaza Brickell 901 (West Tower):

Miami:

\$669/sq. ft.

Miami-Dade: Miami: \$669/sq. ft. \$698/sq. ft.