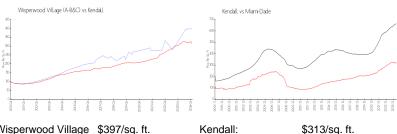

#### **Market Information**

Wisperwood Village \$397/sq. ft.

(A-B&C):

Kendall: \$313/sq. ft. Miami-Dade: \$705/sq. ft.