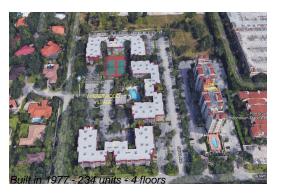

The above valuated price is a baseline figure that does not take into account any specific renovation, upgrade, split, merge, or deterioration of the unit.

Number of units: 234 Number of active listings for rent: 0 Number of active listings for sale: 0 Building inventory for sale: 0% Number of sales over the last 12 months: Number of sales over the last 6 months: Number of sales over the last 3 months: