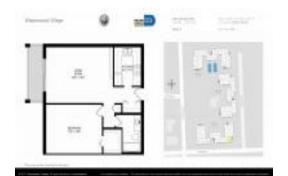

#### **Unit Information**

MLS Number: A11574610 Status: Active Size: 670 Sq ft. Bedrooms:

Full Bathrooms:

Half Bathrooms:

Parking Spaces: 2 Spaces, Assigned Parking, Guest Parking

View: Other View Rental Price: \$2,000 List PPSF: \$3 Valuated Price: \$267,000 Valuated PPSF: \$399