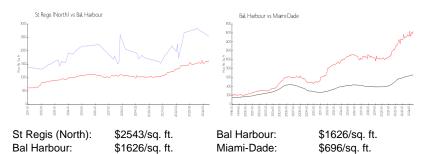

### **Market Information**

| St Regis (North) | 9% |
|------------------|----|
| Bal Harbour      | 4% |
| Miami-Dade       | 4% |