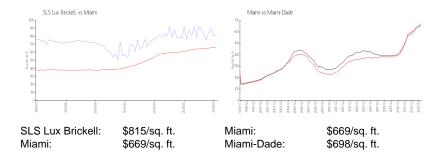

#### Market Information

## **Inventory for Sale**

SLS Lux Brickell 10% Miami 4% Miami-Dade 3%

## Avg. Time to Close Over Last 12 Months

SLS Lux Brickell 109 days Miami 84 days Miami-Dade 81 days