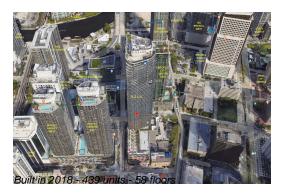

## **Building Information**

Valuated PPSF:

Number of units: 439
Number of active listings for rent: 0
Number of active listings for sale: 46
Building inventory for sale: 10%
Number of sales over the last 12 months: 32
Number of sales over the last 6 months: 11
Number of sales over the last 3 months: 6

## **Building Association Information**

SLS Lux Brickell

Address: 805 S Miami Ave, Miami, FL 33130 Phone: +1 305-859-0202