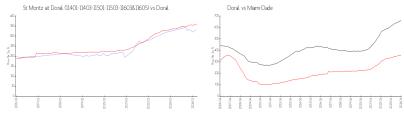

### **Unit Information**

 MLS Number:
 A11574720

 Status:
 Active

 Size:
 1,256 Sq ft.

Bedrooms: 3
Full Bathrooms: 2
Half Bathrooms: 1

Parking Spaces: 2 Spaces, Guest Parking

View:

Rental Price: \$3,099 List PPSF: \$2