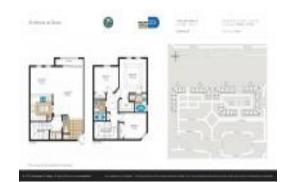

Number of units: 207
Number of active listings for rent: 0
Number of active listings for sale: 3
Building inventory for sale: 1%
Number of sales over the last 12 months: 9
Number of sales over the last 6 months: 6
Number of sales over the last 3 months: 4