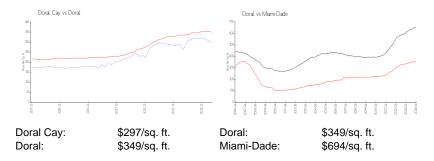

View:

 List Price:
 \$690,000

 List PPSF:
 \$313

 Valuated Price:
 \$656,000

 Valuated PPSF:
 \$297

The above valuated price is a baseline figure that does not take into account any specific renovation, upgrade, split, merge, or deterioration of the unit.

### **Inventory for Sale**

| Doral Cay  | 1% |
|------------|----|
| Doral      | 2% |
| Miami-Dade | 3% |