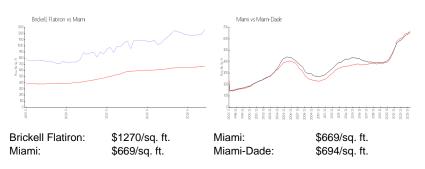

## **Market Information**

## **Inventory for Sale**

| Brickell Flatiron | 4% |
|-------------------|----|
| Miami             | 4% |
| Miami-Dade        | 3% |

## Avg. Time to Close Over Last 12 Months

| Brickell Flatiron | 143 days |
|-------------------|----------|
| Miami             | 84 days  |
| Miami-Dade        | 81 days  |