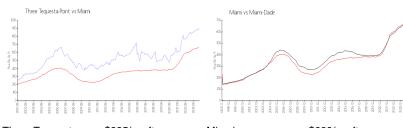

# **Market Information**

Three Tequesta \$885/sq. ft. Miami: \$669/sq. ft.

Point:

Miami: \$669/sq. ft. Miami-Dade: \$698/sq. ft.

#### **Inventory for Sale**

Three Tequesta Point 4% Miami 4% Miami-Dade 3%

# Avg. Time to Close Over Last 12 Months

Three Tequesta Point 130 days Miami 84 days Miami-Dade 81 days