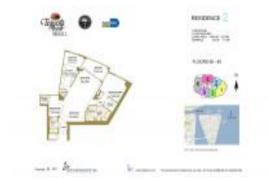

#### **Unit Information**

MLS Number: A11574776
Status: Active
Size: 1,440 Sq ft.

Bedrooms: 1
Full Bathrooms: 2
Half Bathrooms:

Parking Spaces: 1 Space

View:
Rental Price: \$4,500
List PPSF: \$3

Valuated Price: \$1,138,000
Valuated PPSF: \$790