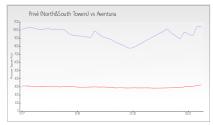

#### **Market Information**

Aventura vs Marri-Dade

Privé (North&South \$1376/sq. ft. Aventura: \$438/sq. ft. Towers):

Aventura: \$438/sq. ft. Miami-Dade: \$698/sq. ft.