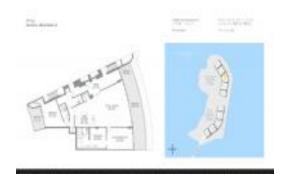

# Unit 704N - Privé (North&South Towers)

704N - 5000 Island Estates Dr, Aventura, FL, Miami-Dade 33160

#### **Unit Information**

 MLS Number:
 A11574787

 Status:
 Active

 Size:
 2,454 Sq ft.

Bedrooms: 2 Full Bathrooms: 2 Half Bathrooms: 1

Parking Spaces: 1 Space, Additional Spaces Available View:

 List Price:
 \$2,995,000