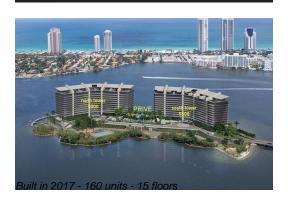

## **Building Information**

Number of units: 160
Number of active listings for rent: 0
Number of active listings for sale: 15
Building inventory for sale: 9%
Number of sales over the last 12 months: 10
Number of sales over the last 6 months: 7
Number of sales over the last 3 months: 3

## **Building Association Information**

Privé® Island

Address: 5000 Island Estates Dr, Aventura, FL 33160

Phone: +1 305-440-4397