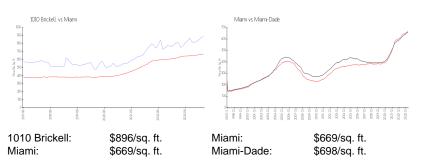

## **Market Information**

#### **Inventory for Sale**

# Avg. Time to Close Over Last 12 Months

| 1010 Brickell | 162 days |
|---------------|----------|
| Miami         | 84 days  |
| Miami-Dade    | 81 days  |