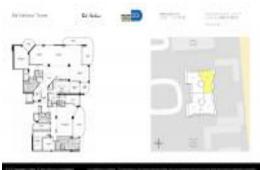

# Unit PH-3D - Bal Harbour Tower

PH-3D - 9999 Collins Ave, Bal Harbour, FL, Miami-Dade 33154

#### **Unit Information**

| MLS Number:     | A11574841                              |
|-----------------|----------------------------------------|
| Status:         | Active                                 |
| Size:           | 4,980 Sq ft.                           |
| Bedrooms:       | 3                                      |
| Full Bathrooms: | 4                                      |
| Half Bathrooms: | 1                                      |
| Parking Spaces: | 2 Or More Spaces,Covered Parking,Valet |
| View:           | Parking                                |
| List Price:     | \$6,300,000                            |
| List PPSF:      | \$1,265                                |
| Valuated Price: | \$5,235,000                            |
| Valuated PPSF:  | \$1,051                                |