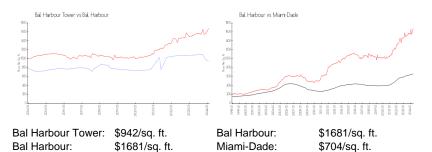

## **Market Information**

#### **Inventory for Sale**

| Bal Harbour Tower | 4% |
|-------------------|----|
| Bal Harbour       | 4% |
| Miami-Dade        | 3% |