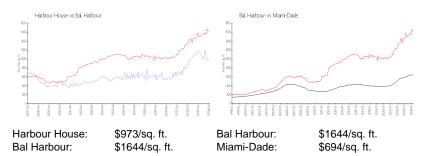

## **Inventory for Sale**

| Harbour House | 3% |
|---------------|----|
| Bal Harbour   | 4% |
| Miami-Dade    | 3% |

Harbour House Bal Harbour Miami-Dade 115 days 121 days 81 days