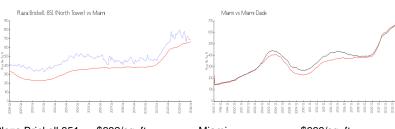

### **Market Information**

Plaza Brickell 851

\$692/sq. ft.

Miami:

\$669/sq. ft.

(North Tower): Miami:

\$669/sq. ft.

Miami-Dade:

\$698/sq. ft.