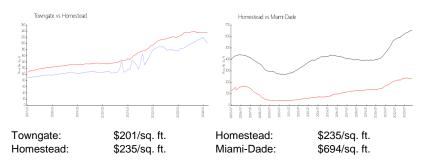

#### **Unit Information**

 MLS Number:
 A11574866

 Status:
 Active

 Size:
 1,370 Sq ft.

Bedrooms: 2 Full Bathrooms: 2 Half Bathrooms: 1

Parking Spaces: 2 Spaces

View:

Rental Price: \$2,300 List PPSF: \$2 Valuated Price: \$276,000 Valuated PPSF: \$201